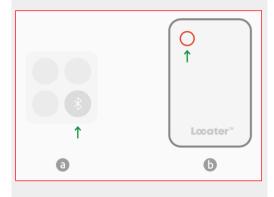

### Step 1 Turn on the Locater

- a. Enable Bluetooth on your phone.
- b. Press and hold the Locater button for 5 seconds, until the device bleeps.

(To confirm that the device is switched on double click the button. If switched on the device will bleep.)