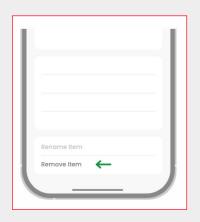

#### To delete an item

Select: Device Details

Select: Remove Item

| LocTag LT1<br>vs<br>AirTag | Looter**                   |                    |
|----------------------------|----------------------------|--------------------|
| Battery Life               | 30+ Months                 | 12 Months          |
| Dimensions                 | 84.5×54.4 mm<br>3.3×2.1 in | 31.9 mm<br>1.26 in |
| Thickness                  | 1.8 mm / 0.07 in           | 8 mm / 0.31 in     |
| dB Speaker                 | 65+ dB                     | 60 dB              |
| Weight                     | 14.2 g / 0.5 oz            | 11 g / 0.39 oz     |