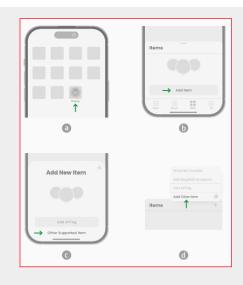

### Step 2 Open Find My

- a. Open the APP that comes with the iOS system: Find My
- b. Select: Add Item
- c. Select: Other supported item
- d. If you have already added items, select + to Add other item.