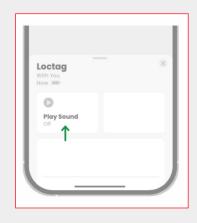

## Step 4 Test 'Play Sound'

- a. Select the named device.
- b. Select Play Sound The device will play music.