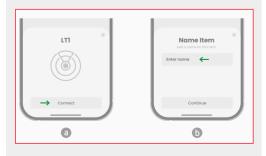

### Step 3 Connect Locater

a. Once your item is added, you will see: LT1

Select: Connect

b. You will then be able to name the item (eg. Janny's handbag)

Select: Continue