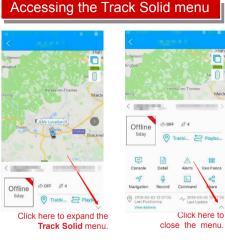

### Summary of set-up steps

You can also use the following website for additional features: gps.amatrac.com Please use the same login details as you used to register the app.

Download the Track Solid app. This allows you to register vehicle details, set the geofence (geographical bondary), send 'listen-in' commands, and set SOS numbers,