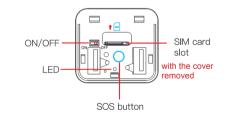

• Persons in the vehicle can use the AM-T01 SOS button to send an emergency message to up to three linked smartphones.

 Listen-in. You can send an SMS message to your AM-T01, with a command to call the SOS numbers. Users of the SOS numbers can then hear sound from the vicinity of the AM-T01.

## Fitting the SIM card

Please purchase a nano SIM card from a network service provider, with SMS and GPRS.

When the nano SIM card is inserted and the AM-T01 is ON, the LED will light up.

The LED will then flicker four times when the AM-T01 is switched off.