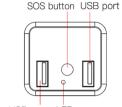

#### Overview

USB port LED

Functions

The AM-T01 will send information to a linked smartphone, using the **Track Solid app**, as follows:

• Vehicle location tracking , using GPS and Google Maps with your smartphone.

• Persons in the vehicle can use the AM-T01 SOS button to send an emergency message to up to three linked smartphones.

 Listen-in. You can send an SMS message to your AM-T01, with a command to call the SOS numbers. Users of the SOS numbers can then hear sound from the vicinity of the AM-T01.