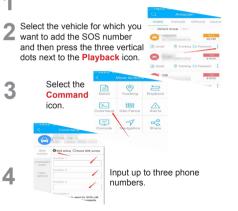

#### Setting SOS phone numbers

You may also set up SOS text messages to up to three phone numbers.

Press the List icon on the app home screen.