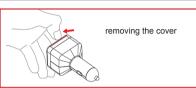

## Fitting the SIM card

Please purchase a nano SIM card from a network service provider, with SMS and GPRS.

When the nano SIM card is inserted and the AM-T01 is ON, the LED will light up.

The LED will then flicker four times when the AM-T01 is switched off.