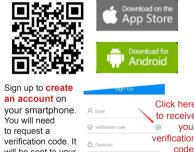

## Downloading, registering and using the Track Solid app

**Download the app** from the Apple App Store or Google Play Store, Please search for "Tracksolid" or scan the QR code below using vour smartphone.

will be sent to your

email address

| Download on the App Store |   |
|---------------------------|---|
| Download for<br>Android   | 2 |
|                           |   |

Parameter Ma Forgot Password? Click here to Click here to receive Track Solid Size Un Darro vour verification